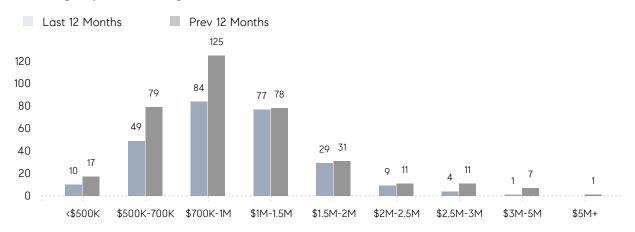

| \$1,023,000 | \$869,115 | 18%      |
|                | # OF CONTRACTS     | 8           | 12        | -33%     |
|                | NEW LISTINGS       | 12          | 14        | -14%     |
| Condo/Co-op/TH | AVERAGE DOM        | -           | 48        | -        |
|                | % OF ASKING PRICE  | -           | 95%       |          |
|                | AVERAGE SOLD PRICE | -           | \$403,000 | -        |
|                | # OF CONTRACTS     | 0           | 1         | 0%       |
|                | NEW LISTINGS       | 0           | 1         | 0%       |
|                |                    |             |           |          |

Jan 2023

Jan 2022

% Change

# Ridgewood

JANUARY 2023

### Monthly Inventory



### Contracts By Price Range



### Listings By Price Range



# COMPASS



Compass makes no representations or warranties, express or implied, with respect to future market conditions or prices of residential product at the time the subject property or any competitive property is complete and ready for occupancy or with respect to any report, study, finding, recommendation or other information provided by Compass herein. Moreover, no warranty, express or implied, is made or should be assumed regarding the accuracy, adequacy, completeness, legality, reliability, merchantability or fitness for a particular purpose of any information, in part or whole, contained herein. All material is presented with the understanding that Compass shall not be deemed to provide legal, accounting or other professional services. This is not intended to solicit the purch