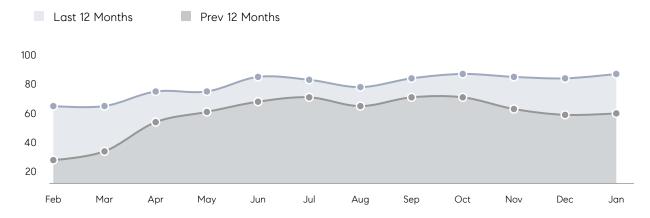

| 100%      |          |
|                | AVERAGE SOLD PRICE | \$1,023,000 | \$869,115 | 18%      |
|                | # OF CONTRACTS     | 8           | 12        | -33%     |
|                | NEW LISTINGS       | 12          | 14        | -14%     |
| Condo/Co-op/TH | AVERAGE DOM        | -           | 48        | -        |
|                | % OF ASKING PRICE  | -           | 95%       |          |
|                | AVERAGE SOLD PRICE | -           | \$403,000 | -        |
|                | # OF CONTRACTS     | 0           | 1         | 0%       |
|                | NEW LISTINGS       | 0           | 1         | 0%       |
|                |                    |             |           |          |

Jan 2023

Jan 2022

% Change

# Ridgewood

JANUARY 2023

### Monthly Inventory



### Contracts By Price Range



### Listings By Price Range



# COMPASS



Compass makes no representations or warranties, express or implied, with respect to future market conditions or prices of residential product at the time the subject property or any competitive property is complete and ready for occupancy or with respect to any report, study, finding, recommendation or other information provided by Compass herein. Moreover, no warranty, express or implied, is made or should be assumed regarding the accuracy, adequacy, completeness, legality, reliability, merchantability or fitness for a particular purpose of any information, in part or whole, contained herein. All material is presented with the understanding that Compass shall not be deemed to provide legal, accounting or other p