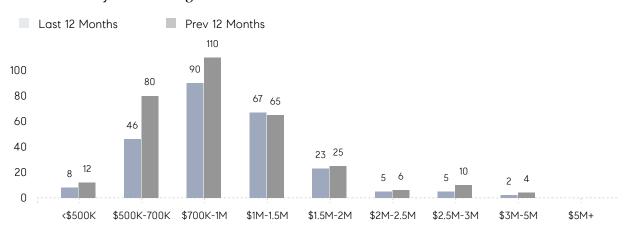

| AVERAGE SOLD PRICE | \$1,023,000 | \$869,115 | 18%      |
|                | # OF CONTRACTS     | 8           | 12        | -33%     |
|                | NEW LISTINGS       | 12          | 14        | -14%     |
| Condo/Co-op/TH | AVERAGE DOM        | -           | 48        | -        |
|                | % OF ASKING PRICE  | -           | 95%       |          |
|                | AVERAGE SOLD PRICE | -           | \$403,000 | -        |
|                | # OF CONTRACTS     | 0           | 1         | 0%       |
|                | NEW LISTINGS       | 0           | 1         | 0%       |
|                |                    |             |           |          |

Jan 2023

Jan 2022

% Change

# Ridgewood

JANUARY 2023

### Monthly Inventory



### Contracts By Price Range



### Listings By Price Range



# COMPASS



Compass makes no representations or warranties, express or implied, with respect to future market conditions or prices of residential product at the time the subject property or any competitive property is complete and ready for occupancy or with respect to any report, study, finding, recommendation or other information provided by Compass herein. Moreover, no warranty, express or implied, is made or should be assumed regarding the accuracy, adequacy, completeness, legality, reliability, merchantability or fitness for a particular purpose of any information, in part or whole, contained herein. All material is presented with the understanding that Compass shall not be deemed to provide legal, accounting or other professional services. This is no